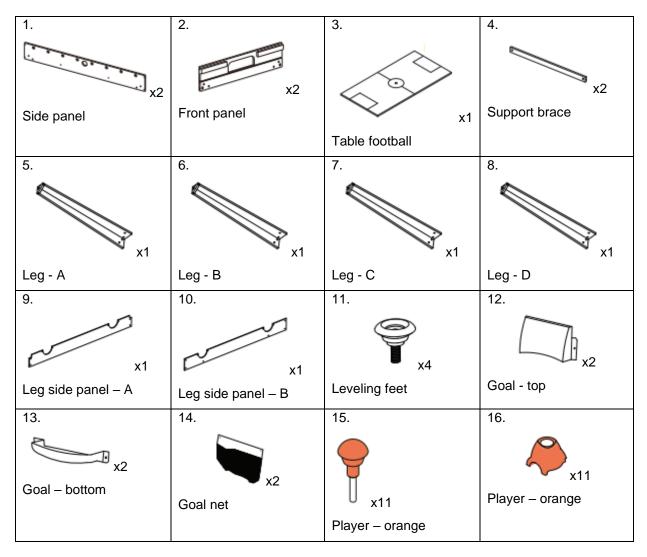

### **PARTS LIST**

| 17.                  | 18.                        | 19.                        | 20.                       |
|----------------------|----------------------------|----------------------------|---------------------------|
| <b>y</b> x11         | ×11                        | x11<br>Player – blue       | <b>\$</b> _x11            |
| Player – orange      | Player – blue              |                            | Player – blue             |
| 21.<br>x2            | 22.                        | 23.                        | 24.<br>Not washer         |
| 5 - hole rod         | 3 - hole rod               | 2 – hole rod               |                           |
| 25.                  | 26.                        | 27.                        | 28.                       |
| Foam bumper          | Stop ring                  |                            | Handles                   |
| 29.                  | 30.                        | 31.                        | 32.                       |
| Base                 | x5<br>Target board         | ×1<br>Playing board        | x3<br>Target – orange     |
| 33.                  | 34.<br>x2<br>Folding frame | 35.<br>x2<br>Putter holder | 36.<br>• x2<br>Flag       |
| Target – blue<br>37. | 38.                        | 39.                        | 40.                       |
| x2<br>Score slider   | O <sub>x4</sub>            | x1                         | x2<br>Putting surface – B |
| 41.                  | Pinball grip<br>42.        | Putting surface – A<br>43. | 44.                       |
| x1                   | 42.<br>x1                  | 43.<br>x1                  | ×1                        |
| Side panel – A       | Side panel – B             | Side panel – C             | Side panel – D            |
| 45.                  | 46.                        | 47.                        | 48.                       |
| Putting surface – C  | Putting surface – D        | Connection board           | Panel – long              |