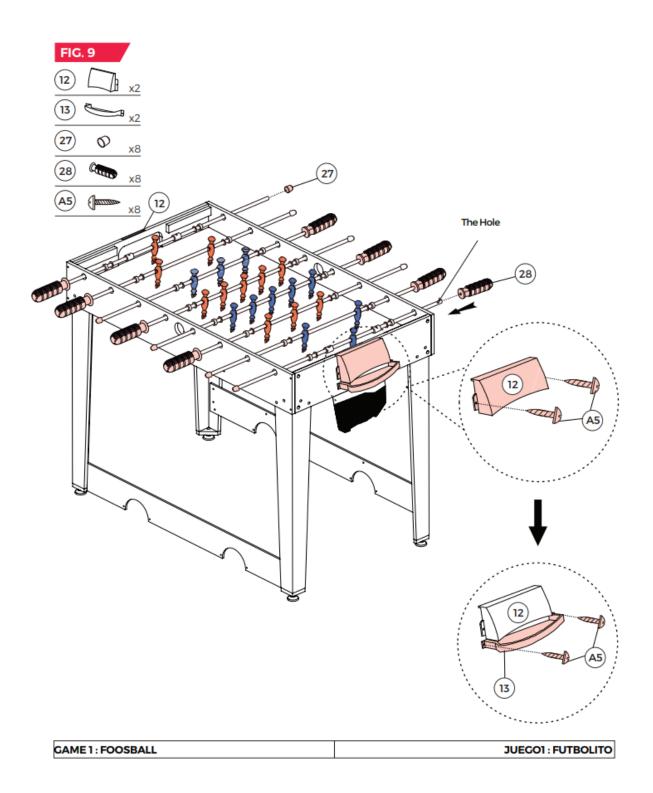

# ASSEMBLY

- 1. Find a clean, level place to begin the assembly of your product.
- 2. Verify that you have all listed parts as shown on the parts list pages.

Note: Go back and make sure that all connections are tight.