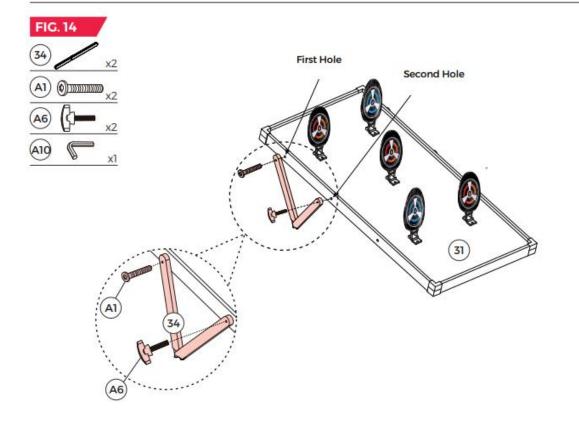

6" Nut        | Left pinball lever | Right pinball lever | Rod bushing             |
| P9               |                    |                     |                         |
| )0 <sub>x2</sub> |                    |                     |                         |
| Ball rim         |                    |                     |                         |

# ASSEMBLY

- 1. Find a clean, level place to begin the assembly of your product.
- 2. Verify that you have all listed parts as shown on the parts list pages.















Note: Go back and make sure that all connections are tight.



### A CAUTION

Two strong adults are recommended to turn over the table as shown. 1. Lift the table off the ground. 2. Turn the table over. 3. Place it on all feet at the same time on the ground.















| GAME 3 : TARGET SHOOTING | JUEGO 3 : TIRO AL BLANCO |
|--------------------------|--------------------------|

| x8          |
|-------------|
| aller       |
| - MATTER SA |
| x8          |
| tallec      |
| x2          |
| alleo       |
|             |



FIG. 17





### **ENVIRONMENT PROTECTION**

After the product lifespan expired or if the possible repairing is uneconomic, dispose it according to the local laws and environmentally friendly in the nearest scrapyard.

By proper disposal you will protect the environment and natural sources. Moreover, you can help protect human health. If you are not sure in correct disposing, ask local authorities to avoid law violation or sanctions.

### **TERMS AND CONDITIONS OF WARRANTY, WARRANTY CLAIMS**

### General Conditions of Warranty and