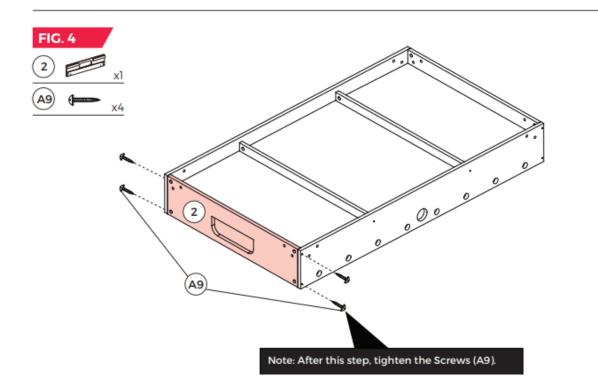

|
| Corner           | <b>D</b> 0         |                     |                         |
| P5               | P6                 | P7                  | P8                      |
| <b>*</b> x4      | ×2                 | ×2                  | ⊘ ● <sub>×16</sub>      |
| 5/16" Nut        | Left pinball lever | Right pinball lever | Rod bushing             |
| P9               |                    |                     |                         |
| )0 <sub>x2</sub> |                    |                     |                         |
| Ball rim         |                    |                     |                         |

# ASSEMBLY

- 1. Find a clean, level place to begin the assembly of your product.
- 2. Verify that you have all listed parts as shown on the parts list pages.















Note: Go back and make sure that all connections are tight.



### A CAUTION

Two strong adults are recommended to turn over the table as shown. 1. Lift the table off the ground. 2. Turn the table over. 3. Place it on all feet at the same time on the ground.















| GAME 3 : TARGET SHOOTING | JUEGO 3 : TIRO AL BLANCO |
|--------------------------|--------------------------|

| x8          |
|-------------|
| aller       |
| - MATTER SA |
| x8          |
| tallec      |
| x2          |
| alleo       |
|             |



FIG. 17





### **ENVIRONMENT PROTECTION**

After the product lifespan expired or if the possible repairing is uneconomic, dispose it according to the local laws and environmentally friendly in the nearest scrapyard.

By proper disposal you will protect the