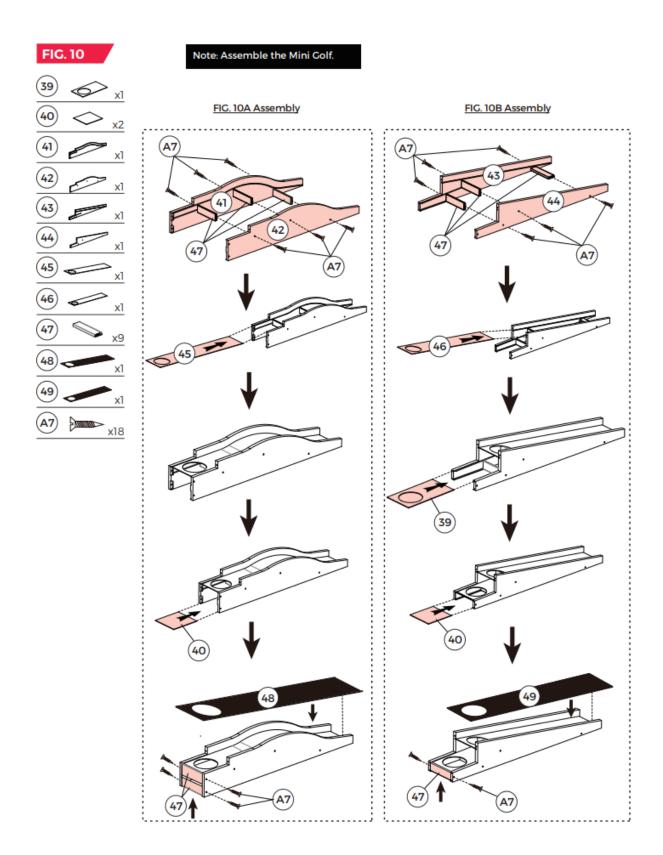

| 5/16" Nut        | Left pinball lever | Right pinball lever | Rod bushing             |
| P9               |                    |                     |                         |
| )0 <sub>x2</sub> |                    |                     |                         |
| Ball rim         |                    |                     |                         |

# ASSEMBLY

- 1. Find a clean, level place to begin the assembly of your product.
- 2. Verify that you have all listed parts as shown on the parts list pages.















Note: Go back and make sure that all connections are tight.



### A CAUTION

Two strong adults are recommended to turn over the table as shown. 1. Lift the table off the ground. 2. Turn the table over. 3. Place it on all feet at the same time on the ground.















| GAME 3 : TARGET SHOOTING | JUEGO 3 : TIRO AL BLANCO |
|--------------------------|--------------------------|

| x8          |
|-------------|
| aller       |
| - MATTER SA |
| x8          |
| tallec      |
| x2          |
| alleo       |
|             |



FIG. 17





### **ENVIRONMENT PROTECTION**

After the product lifespan expired or if the possible repairing is uneconomic, dispose it according to the local laws and environmentally friendly in the nearest scrapyard.

By proper disposal you will protect the environment and natural sources. Moreover, you can help protect human health. If you are not sure in correct disposing, ask local authorities to avoid law violation or sanctions.

### **TERMS AND CONDITIONS OF WARRANTY, WARRANTY CLAIMS**

### General Conditions of Warran