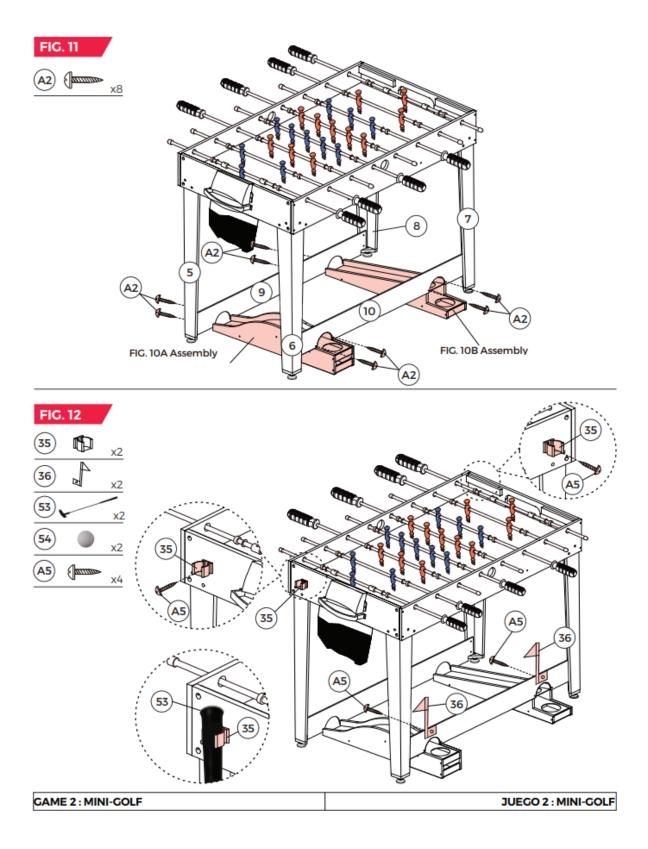

### A CAUTION

Two strong adults are recommended to turn over the table as shown. 1. Lift the table off the ground. 2. Turn the table over. 3. Place it on all feet at the same time on the ground.

| GAME 3 : TARGET SHOOTING | JUEGO 3 : TIRO AL BLANCO |
|--------------------------|--------------------------|