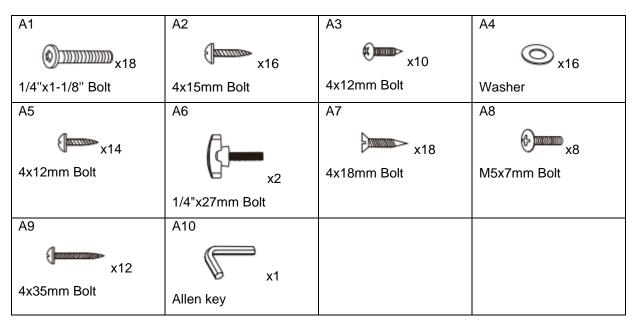

### **PRE-ASSEMBLED PARTS**

| P1               | P2                 | P3                  | P4                      |
|------------------|--------------------|---------------------|-------------------------|
| <b>x</b> 4       | x16 1/4" Nut       | ¥ellow pinball post | x8<br>Blue pinball post |
| Corner           | <b>D</b> 0         |                     |                         |
| P5               | P6                 | P7                  | P8                      |
| <b>*</b> x4      | ×2                 | ×2                  | ⊘ ● <sub>×16</sub>      |
| 5/16" Nut        | Left pinball lever | Right pinball lever | Rod bushing             |
| P9               |                    |                     |                         |
| )0 <sub>x2</sub> |                    |                     |                         |
| Ball rim         |                    |                     |                         |