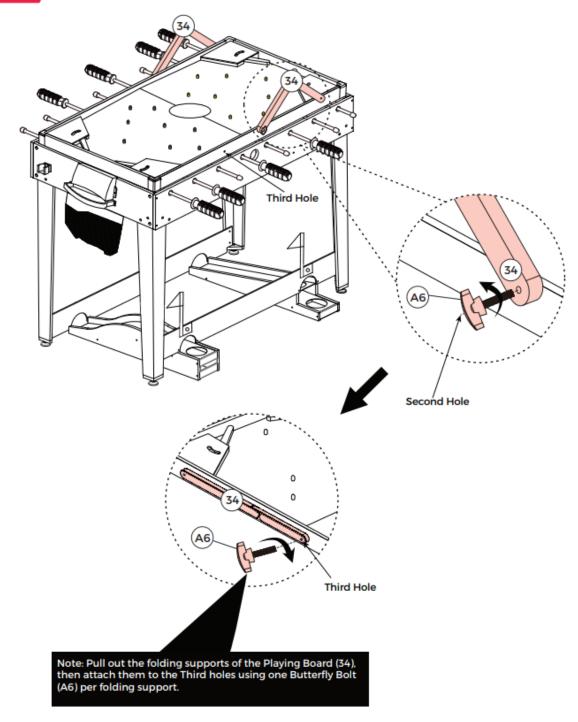

### **PARTS LIST**

| 17.                  | 18.                        | 19.                        | 20.                       |
|----------------------|----------------------------|----------------------------|---------------------------|
| <b>y</b> x11         | ×11                        | x11<br>Player – blue       | <b>\$</b> _x11            |
| Player – orange      | Player – blue              |                            | Player – blue             |
| 21.<br>x2            | 22.                        | 23.                        | 24.<br>Not washer         |
| 5 - hole rod         | 3 - hole rod               | 2 – hole rod               |                           |
| 25.                  | 26.                        | 27.                        | 28.                       |
| Foam bumper          | Stop ring                  |                            | Handles                   |
| 29.                  | 30.                        | 31.                        | 32.                       |
| Base                 | x5<br>Target board         | ×1<br>Playing board        | x3<br>Target – orange     |
| 33.                  | 34.<br>x2<br>Folding frame | 35.<br>x2<br>Putter holder | 36.<br>• x2<br>Flag       |
| Target – blue<br>37. | 38.                        | 39.                        | 40.                       |
| x2<br>Score slider   | O <sub>x4</sub>            | x1                         | x2<br>Putting surface – B |
| 41.                  | Pinball grip<br>42.        | Putting surface – A<br>43. | 44.                       |
| x1                   | 42.<br>x1                  | 43.<br>x1                  | ×1                        |
| Side panel – A       | Side panel – B             | Side panel – C             | Side panel – D            |
| 45.                  | 46.                        | 47.                        | 48.                       |
| Putting surface – C  | Putting surface – D        | Connection board           | Panel – long              |