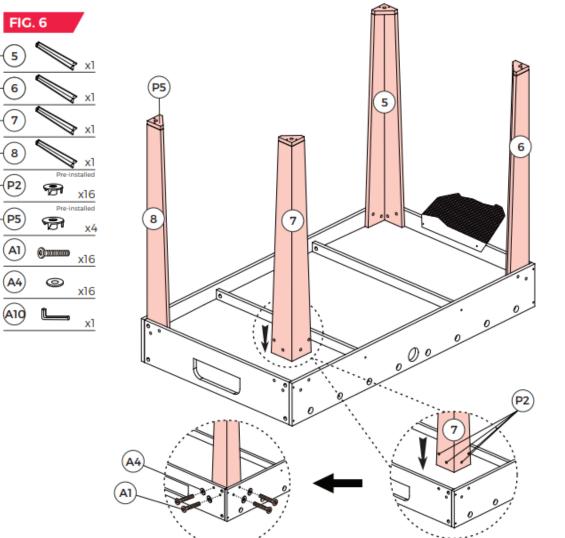

Corner           | <b>D</b> 0         |                     |                         |
| P5               | P6                 | P7                  | P8                      |
| <b>*</b> x4      | ×2                 | ×2                  | ⊘ ● <sub>×16</sub>      |
| 5/16" Nut        | Left pinball lever | Right pinball lever | Rod bushing             |
| P9               |                    |                     |                         |
| )0 <sub>x2</sub> |                    |                     |                         |
| Ball rim         |                    |                     |                         |

# ASSEMBLY

- 1. Find a clean, level place to begin the assembly of your product.
- 2. Verify that you have all listed parts as shown on the parts list pages.















Note: Go back and make sure that all connections are tight.



### A CAUTION

Two strong adults are recommended to turn over the table as shown. 1. Lift the table off the ground. 2. Turn the table over. 3. Place it on all feet at the same time on the ground.















| GAME 3 : TARGET SHOOTING | JUEGO 3 : TIRO AL BLANCO |
|--------------------------|--------------------------|

| x8          |
|-------------|
| aller       |
| - MATTER SA |
| x8          |
| tallec      |
| x2          |
| alleo       |
|             |



FIG. 17





### **ENVIRONMENT PROTECTION**

After the product lifespan expired or if the possible repairing is uneconomic, dispose it according to the local laws and environmentally friendly in the nearest scrapyard.

By proper disposal you will protect the env