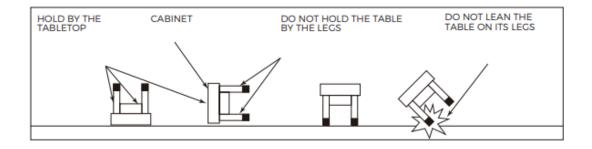

### A CAUTION

Two strong adults are recommended to turn over the table as shown. 1. Lift the table off the ground. 2. Turn the table over. 3. Place it on all feet at the same time on the ground.

| GAME 3 : TARGET SHOOTING | JUEGO 3 : TIRO AL BLANCO |
|--------------------------|--------------------------|