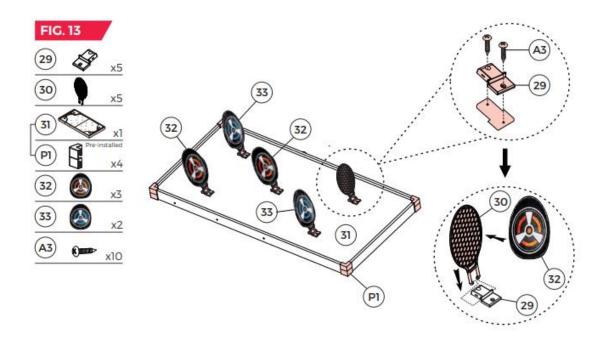

/16" Nut        | Left pinball lever | Right pinball lever | Rod bushing             |
| P9               |                    |                     |                         |
| )0 <sub>x2</sub> |                    |                     |                         |
| Ball rim         |                    |                     |                         |

# ASSEMBLY

- 1. Find a clean, level place to begin the assembly of your product.
- 2. Verify that you have all listed parts as shown on the parts list pages.















Note: Go back and make sure that all connections are tight.



### A CAUTION

Two strong adults are recommended to turn over the table as shown. 1. Lift the table off the ground. 2. Turn the table over. 3. Place it on all feet at the same time on the ground.















| GAME 3 : TARGET SHOOTING | JUEGO 3 : TIRO AL BLANCO |
|--------------------------|--------------------------|

| x8          |
|-------------|
| aller       |
| - MATTER SA |
| x8          |
| tallec      |
| x2          |
| alleo       |
|             |



FIG. 17





### **ENVIRONMENT PROTECTION**

After the product lifespan expired or if the possible repairing is uneconomic, dispose it according to the local laws and environmentally friendly in the nearest scrapyard.

By proper disposal you will protect the environment and natural sources. Moreover, you can help protect human health. If you are not sure in correct disposing, ask local authorities to avoid law violation or sanctions.

### **TERMS AND CONDITIONS OF WARRANTY, WARRANTY CLAIMS**

### General Conditions of Warranty a