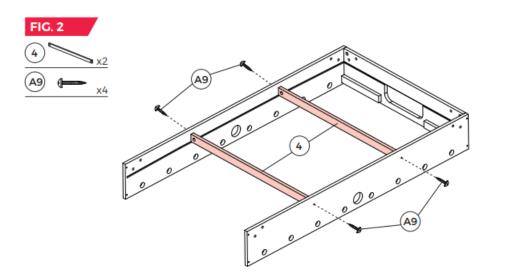

# ASSEMBLY

- 1. Find a clean, level place to begin the assembly of your product.
- 2. Verify that you have all listed parts as shown on the parts list pages.

Note: Go back and make sure that all connections are tight.