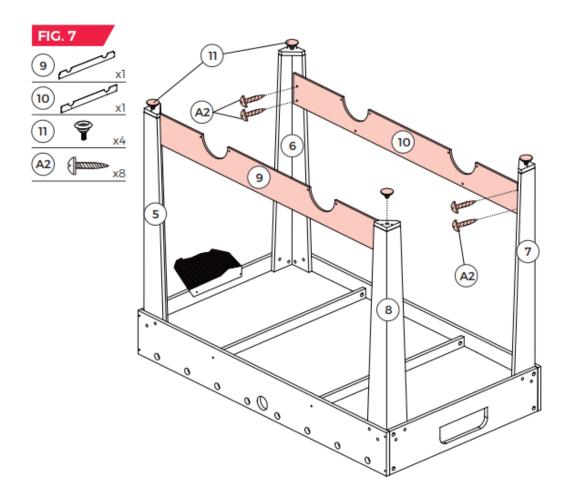

# ASSEMBLY

- 1. Find a clean, level place to begin the assembly of your product.
- 2. Verify that you have all listed parts as shown on the parts list pages.

Note: Go back and make sure that all connections are tight.