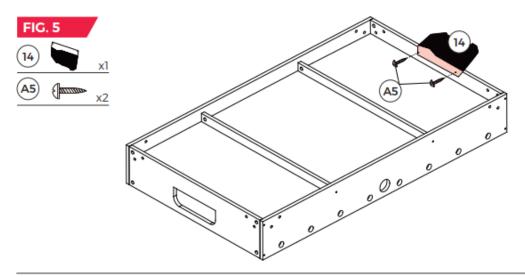

| Corner           | <b>D</b> 0         |                     |                         |
| P5               | P6                 | P7                  | P8                      |
| <b>*</b> x4      | ×2                 | ×2                  | ⊘ ● <sub>×16</sub>      |
| 5/16" Nut        | Left pinball lever | Right pinball lever | Rod bushing             |
| P9               |                    |                     |                         |
| )0 <sub>x2</sub> |                    |                     |                         |
| Ball rim         |                    |                     |                         |

# ASSEMBLY

- 1. Find a clean, level place to begin the assembly of your product.
- 2. Verify that you have all listed parts as shown on the parts list pages.















Note: Go back and make sure that all connections are tight.



### A CAUTION

Two strong adults are recommended to turn over the table as shown. 1. Lift the table off the ground. 2. Turn the table over. 3. Place it on all feet at the same time on the ground.















| GAME 3 : TARGET SHOOTING | JUEGO 3 : TIRO AL BLANCO |
|--------------------------|--------------------------|

| x8          |
|-------------|
| aller       |
| - MATTER SA |
| x8          |
| tallec      |
| x2          |
| alleo       |
|             |



FIG. 17





### **ENVIRONMENT PROTECTION**

After the product lifespan expired or if the possible repairing is uneconomic, dispose it according to the local laws and environmentally friendly in the nearest scrapyard.

By proper disposal you will protect the e