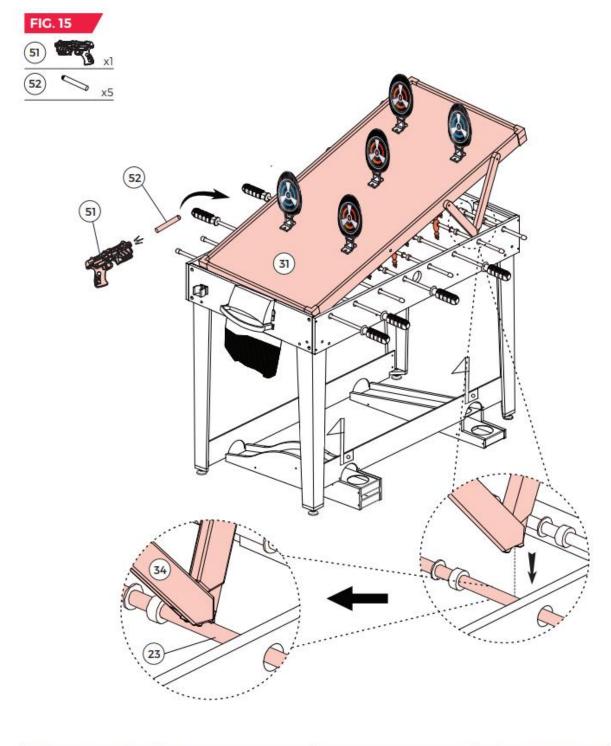

| 49.                 | 50.                                                                                                                                                                                                                                                                                                                                                                                                                                                                                                                                                                                                                                                                                                                                                                                                                                                                                                                                                                                                                                                                                                                                                                                                                                                                                                                                                                                                                                                                                                                                                                                                                                                                                                                                                                                                                                                                                                                                                                                                                                                                                                                           | 51.                          | 52. |
|---------------------|-------------------------------------------------------------------------------------------------------------------------------------------------------------------------------------------------------------------------------------------------------------------------------------------------------------------------------------------------------------------------------------------------------------------------------------------------------------------------------------------------------------------------------------------------------------------------------------------------------------------------------------------------------------------------------------------------------------------------------------------------------------------------------------------------------------------------------------------------------------------------------------------------------------------------------------------------------------------------------------------------------------------------------------------------------------------------------------------------------------------------------------------------------------------------------------------------------------------------------------------------------------------------------------------------------------------------------------------------------------------------------------------------------------------------------------------------------------------------------------------------------------------------------------------------------------------------------------------------------------------------------------------------------------------------------------------------------------------------------------------------------------------------------------------------------------------------------------------------------------------------------------------------------------------------------------------------------------------------------------------------------------------------------------------------------------------------------------------------------------------------------|------------------------------|-----|
| x1<br>Panel – short | € x1                                                                                                                                                                                                                                                                                                                                                                                                                                                                                                                                                                                                                                                                                                                                                                                                                                                                                                                                                                                                                                                                                                                                                                                                                                                                                                                                                                                                                                                                                                                                                                                                                                                                                                                                                                                                                                                                                                                                                                                                                                                                                                                          | ×1                           | x5  |
|                     | Soccer ball                                                                                                                                                                                                                                                                                                                                                                                                                                                                                                                                                                                                                                                                                                                                                                                                                                                                                                                                                                                                                                                                                                                                                                                                                                                                                                                                                                                                                                                                                                                                                                                                                                                                                                                                                                                                                                                                                                                                                                                                                                                                                                                   | Blaster                      |     |
| 53.                 | 54.                                                                                                                                                                                                                                                                                                                                                                                                                                                                                                                                                                                                                                                                                                                                                                                                                                                                                                                                                                                                                                                                                                                                                                                                                                                                                                                                                                                                                                                                                                                                                                                                                                                                                                                                                                                                                                                                                                                                                                                                                                                                                                                           | 55.                          |     |
| x2<br>Putter        | water | C <sub>x2</sub><br>Shot ball |     |