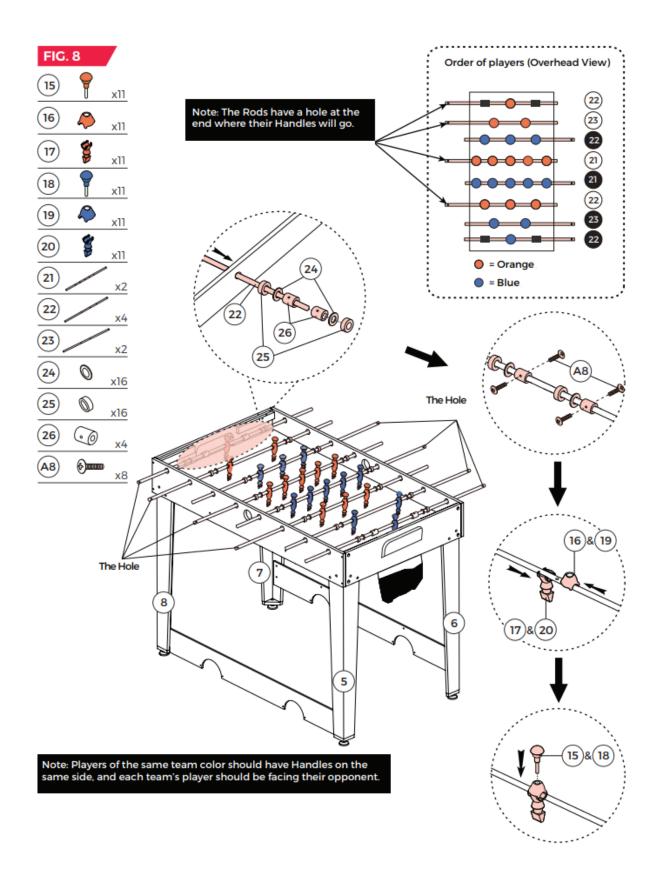

# ASSEMBLY

- 1. Find a clean, level place to begin the assembly of your product.
- 2. Verify that you have all listed parts as shown on the parts list pages.

Note: Go back and make sure that all connections are tight.