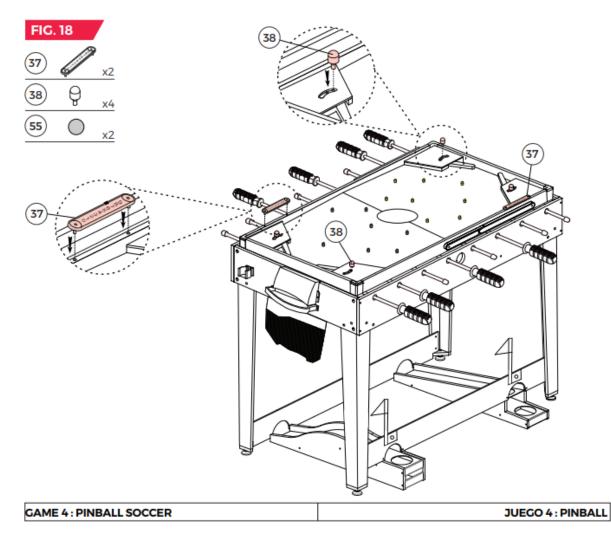

| 49.                 | 50.                                                                                                                                                                                                                                                                                                                                                                                                                                                                                                                                                                                                                                                                                                                                                                                                                                                                                                                                                                                                                                                                                                                                                                                                                                                                                                                                                                                                                                                                                                                                                                                                                                                                                                                                                                                                                                                                                                                                                                                                                                                                                                                           | 51.                          | 52. |
|---------------------|-------------------------------------------------------------------------------------------------------------------------------------------------------------------------------------------------------------------------------------------------------------------------------------------------------------------------------------------------------------------------------------------------------------------------------------------------------------------------------------------------------------------------------------------------------------------------------------------------------------------------------------------------------------------------------------------------------------------------------------------------------------------------------------------------------------------------------------------------------------------------------------------------------------------------------------------------------------------------------------------------------------------------------------------------------------------------------------------------------------------------------------------------------------------------------------------------------------------------------------------------------------------------------------------------------------------------------------------------------------------------------------------------------------------------------------------------------------------------------------------------------------------------------------------------------------------------------------------------------------------------------------------------------------------------------------------------------------------------------------------------------------------------------------------------------------------------------------------------------------------------------------------------------------------------------------------------------------------------------------------------------------------------------------------------------------------------------------------------------------------------------|------------------------------|-----|
| x1<br>Panel – short | € x1                                                                                                                                                                                                                                                                                                                                                                                                                                                                                                                                                                                                                                                                                                                                                                                                                                                                                                                                                                                                                                                                                                                                                                                                                                                                                                                                                                                                                                                                                                                                                                                                                                                                                                                                                                                                                                                                                                                                                                                                                                                                                                                          | ×1                           | x5  |
|                     | Soccer ball                                                                                                                                                                                                                                                                                                                                                                                                                                                                                                                                                                                                                                                                                                                                                                                                                                                                                                                                                                                                                                                                                                                                                                                                                                                                                                                                                                                                                                                                                                                                                                                                                                                                                                                                                                                                                                                                                                                                                                                                                                                                                                                   | Blaster                      |     |
| 53.                 | 54.                                                                                                                                                                                                                                                                                                                                                                                                                                                                                                                                                                                                                                                                                                                                                                                                                                                                                                                                                                                                                                                                                                                                                                                                                                                                                                                                                                                                                                                                                                                                                                                                                                                                                                                                                                                                                                                                                                                                                                                                                                                                                                                           | 55.                          |     |
| x2<br>Putter        | water | C <sub>x2</sub><br>Shot ball |     |