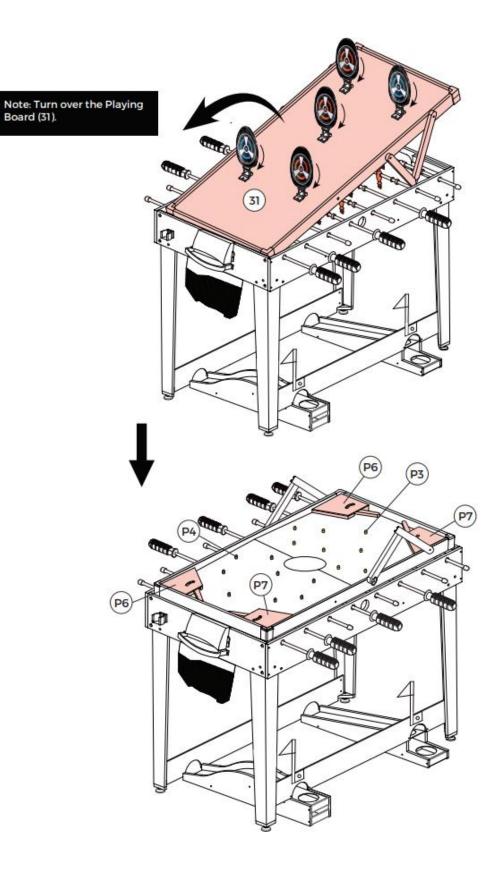

### **PARTS LIST**

| 17.                  | 18.                        | 19.                        | 20.                       |
|----------------------|----------------------------|----------------------------|---------------------------|
| <b>y</b> x11         | ×11                        | x11<br>Player – blue       | <b>\$</b> _x11            |
| Player – orange      | Player – blue              |                            | Player – blue             |
| 21.<br>x2            | 22.                        | 23.                        | 24.<br>Not washer         |
| 5 - hole rod         | 3 - hole rod               | 2 – hole rod               |                           |
| 25.                  | 26.                        | 27.                        | 28.                       |
| Foam bumper          | Stop ring                  |                            | Handles                   |
| 29.                  | 30.                        | 31.                        | 32.                       |
| Base                 | x5<br>Target board         | ×1<br>Playing board        | x3<br>Target – orange     |
| 33.                  | 34.<br>x2<br>Folding frame | 35.<br>x2<br>Putter holder | 36.<br>• x2<br>Flag       |
| Target – blue<br>37. | 38.                        | 39.                        | 40.                       |
| x2<br>Score slider   | O <sub>x4</sub>            | x1                         | x2<br>Putting surface – B |
| 41.                  | Pinball grip<br>42.        | Putting surface – A<br>43. | 44.                       |
| x1                   | 42.<br>x1                  | 43.<br>x1                  | ×1                        |
| Side panel – A       | Side panel – B             | Side panel – C             | Side panel – D            |
| 45.                  | 46.                        | 47.                        | 48.                       |
| Putting surface – C  | Putting surface – D        | Connection board           | Panel – long              |

### **PRE-ASSEMBLED PARTS**

| P1               | P2                 | P3                  | P4                      |
|------------------|--------------------|---------------------|-------------------------|
| <b>x</b> 4       | x16 1/4" Nut       | ¥ellow pinball post | x8<br>Blue pinball post |
| Corner           | <b>D</b> 0         |                     |                         |
| P5               | P6                 | P7                  | P8                      |
| <b>*</b> x4      | ×2                 | ×2                  | ⊘ ● <sub>×16</sub>      |
| 5/16" Nut        | Left pinball lever | Right pinball lever | Rod bushing             |
| P9               |                    |                     |                         |
| )0 <sub>x2</sub> |                    |                     |                         |
| Ball rim         |                    |                     |                         |