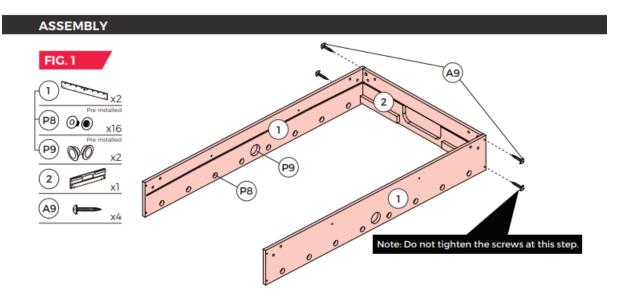

# ASSEMBLY

- 1. Find a clean, level place to begin the assembly of your product.
- 2. Verify that you have all listed parts as shown on the parts list pages.

Note: Go back and make sure that all connections are tight.