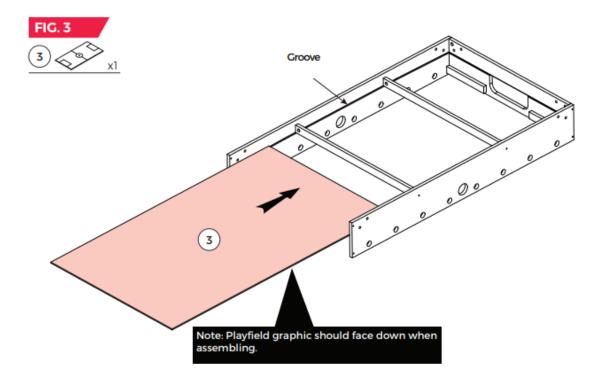

st |
| Corner           | <b>D</b> 0         |                     |                         |
| P5               | P6                 | P7                  | P8                      |
| <b>*</b> x4      | ×2                 | ×2                  | ⊘ ● <sub>×16</sub>      |
| 5/16" Nut        | Left pinball lever | Right pinball lever | Rod bushing             |
| P9               |                    |                     |                         |
| )0 <sub>x2</sub> |                    |                     |                         |
| Ball rim         |                    |                     |                         |

# ASSEMBLY

- 1. Find a clean, level place to begin the assembly of your product.
- 2. Verify that you have all listed parts as shown on the parts list pages.















Note: Go back and make sure that all connections are tight.



### A CAUTION

Two strong adults are recommended to turn over the table as shown. 1. Lift the table off the ground. 2. Turn the table over. 3. Place it on all feet at the same time on the ground.















| GAME 3 : TARGET SHOOTING | JUEGO 3 : TIRO AL BLANCO |
|--------------------------|--------------------------|

| x8          |
|-------------|
| aller       |
| - MATTER SA |
| x8          |
| tallec      |
| x2          |
| alleo       |
|             |



FIG. 17





### **ENVIRONMENT PROTECTION**

After the product lifespan expired or if the possible repairing is uneconomic, dispose it according to the local laws and environmentally friendly in the nearest scrapyard.

By proper disposal you will protect t