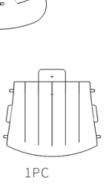

## PARTS LIST

Ъ

ď

3PCS

2SETS

1PCS

1PC

1PC

1PC

SLIDE\*2PCS

TABLE\*2

HOUSE\*6PCS SLIDE\*6PCS

6.. \_\_\_\_.

HOUSE\*5PCS SLIDE\*12PCS

3PCS

SWING\*7PCS