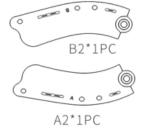

## PARTS LIST

Ъ

ď

3PCS

2SETS

1PCS

1PC

1PC

1PC

SLIDE\*2PCS

TABLE\*2

HOUSE\*6PCS SLIDE\*6PCS

6.. \_\_\_\_.

HOUSE\*5PCS SLIDE\*12PCS

3PCS

SWING\*7PCS