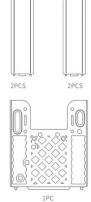

## PARTS LIST

Ъ

ď

3PCS

2SETS

1PCS

1PC

1PC

1PC

SLIDE\*2PCS

TABLE\*2

HOUSE\*6PCS SLIDE\*6PCS

6.. \_\_\_\_.

HOUSE\*5PCS SLIDE\*12PCS

3PCS

SWING\*7PCS

6.0 0  $\odot$  $\odot$ 8PCS 4PCS - • • þ 1PC 1PC 2PCS