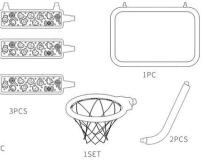

## PARTS LIST

Ъ

ď

3PCS

2SETS

1PCS

1PC

1PC

1PC

SLIDE\*2PCS

TABLE\*2

HOUSE\*6PCS SLIDE\*6PCS

6.. \_\_\_\_.

HOUSE\*5PCS SLIDE\*12PCS

3PCS

SWING\*7PCS

6.0 0  $\odot$  $\odot$ 8PCS 4PCS - • • þ 1PC 1PC 2PCS