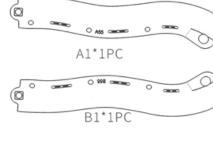

## PARTS LIST

Ъ

ď

3PCS

2SETS

1PCS

1PC

1PC

1PC

SLIDE\*2PCS

TABLE\*2

HOUSE\*6PCS SLIDE\*6PCS

6.. \_\_\_\_.

HOUSE\*5PCS SLIDE\*12PCS

3PCS

SWING\*7PCS