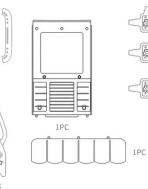

## PARTS LIST

Ъ

ď

3PCS

2SETS

1PCS

1PC

1PC

1PC

SLIDE\*2PCS

TABLE\*2

HOUSE\*6PCS SLIDE\*6PCS

6.. \_\_\_\_.

HOUSE\*5PCS SLIDE\*12PCS

3PCS

SWING\*7PCS

6.0 0  $\odot$  $\odot$ 8PCS 4PCS - • • þ 1PC 1PC 2PCS