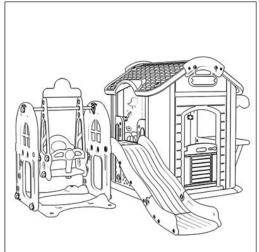

## IN 26659 Children's slide and swing inSPORTline Housino

SevenSport s.r.o. reserves the right to make any changes and improvements to its product without prior notice. Visit our website www.insportline.eu where you will find the latest version of the manual.

### SAFETY INSTRUCTIONS

- First read the manual carefully before use and assembly and keep it for future reference.
- Installation may only be carried out by an adult. We recommend that you ask another person for assembly.
- During use, children must be under adult supervision.
- Regularly check all connections and tighten bolts and nuts.
- Do not use a worn or damaged product.
- If sharp edges appear on the product, do not use it.
- Keep sharp edges away around the product.
- Make sure all bolts are protected with rubber caps.
- Use only in areas with enough space to prevent injury to the kids.
- Use only for the purpose for which the product was built.
- Do not stand on the swing, it is intended for sitting only.
- Check the swing attachment points regularly. In case of wear or damage replace them immediately.
- Slide weight limit: 40 kg
- Swing weight limit: 25 kg
- Age: 3 6 years old