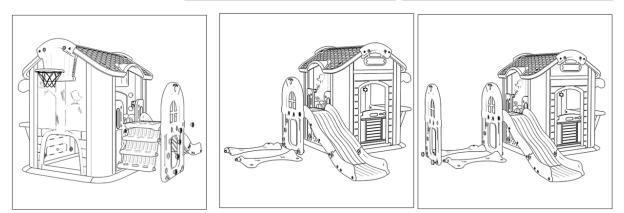

## PARTS LIST

Ъ

ď

3PCS

2SETS

1PCS

1PC

1PC

1PC

SLIDE\*2PCS

TABLE\*2

HOUSE\*6PCS SLIDE\*6PCS

6.. \_\_\_\_.

HOUSE\*5PCS SLIDE\*12PCS

3PCS

SWING\*7PCS

6.0 0  $\odot$  $\odot$ 8PCS 4PCS - • • þ 1PC 1PC 2PCS

# ASSEMBLY